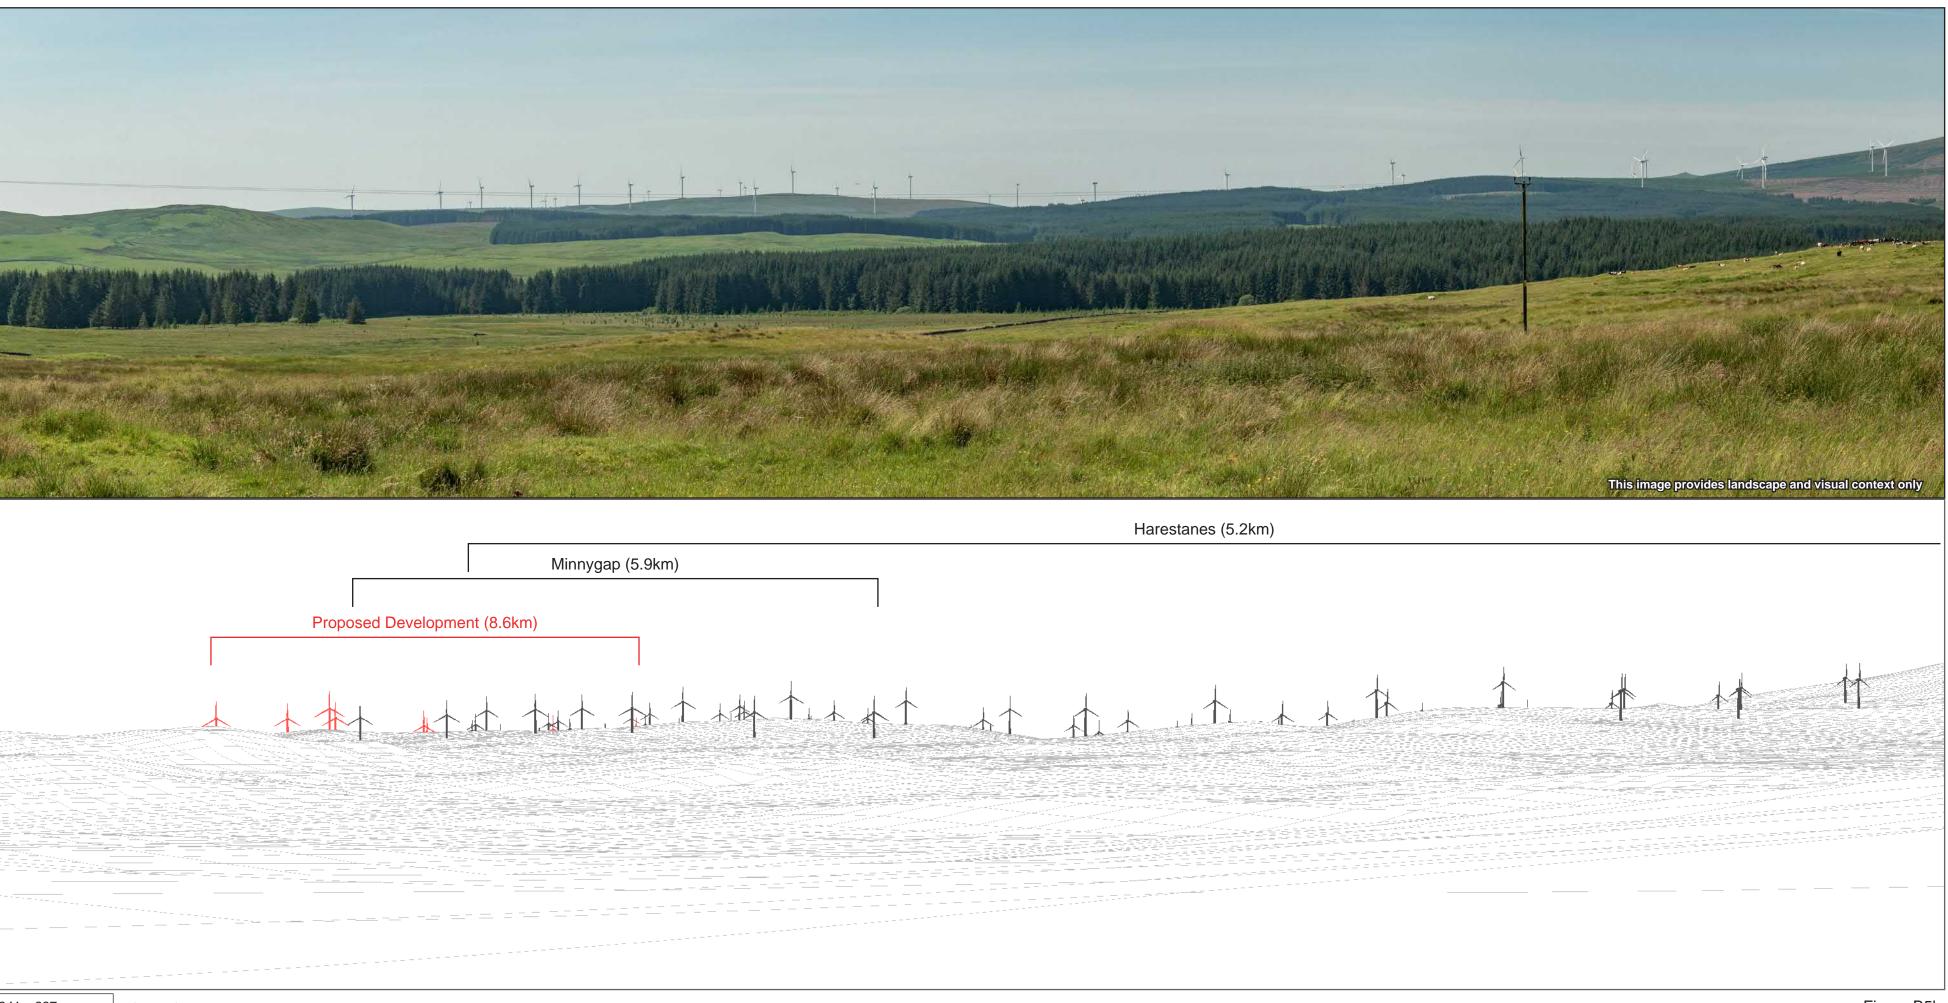

Size: |  |
|-------------------------------------------------------------------------------------------------------|-----------------------------------------------------------------------------|---------------------------------------------------|-------------------------------------------------------------------|--------------------------------------------------------|----------------------------|--|
|-------------------------------------------------------------------------------------------------------|-----------------------------------------------------------------------------|---------------------------------------------------|-------------------------------------------------------------------|--------------------------------------------------------|----------------------------|--|





841 x 297mm 820 x 130mm

Legend: Proposed Development Operational Windfarms

Figure B5b Viewpoint 8: Southern Upland Way, Beattock Harestanes South Windfarm Extension



Harestanes South Windfarm Extension



|                     | and the second s |  |  |
|---------------------|-------------------------------------------------------------------------------------------------------------------------------------------------------------------------------------------------------------------------------------------------------------------------------------------------------------------------------------------------------------------------------------------------------------------------------------------------------------------------------------------------------------------------------------