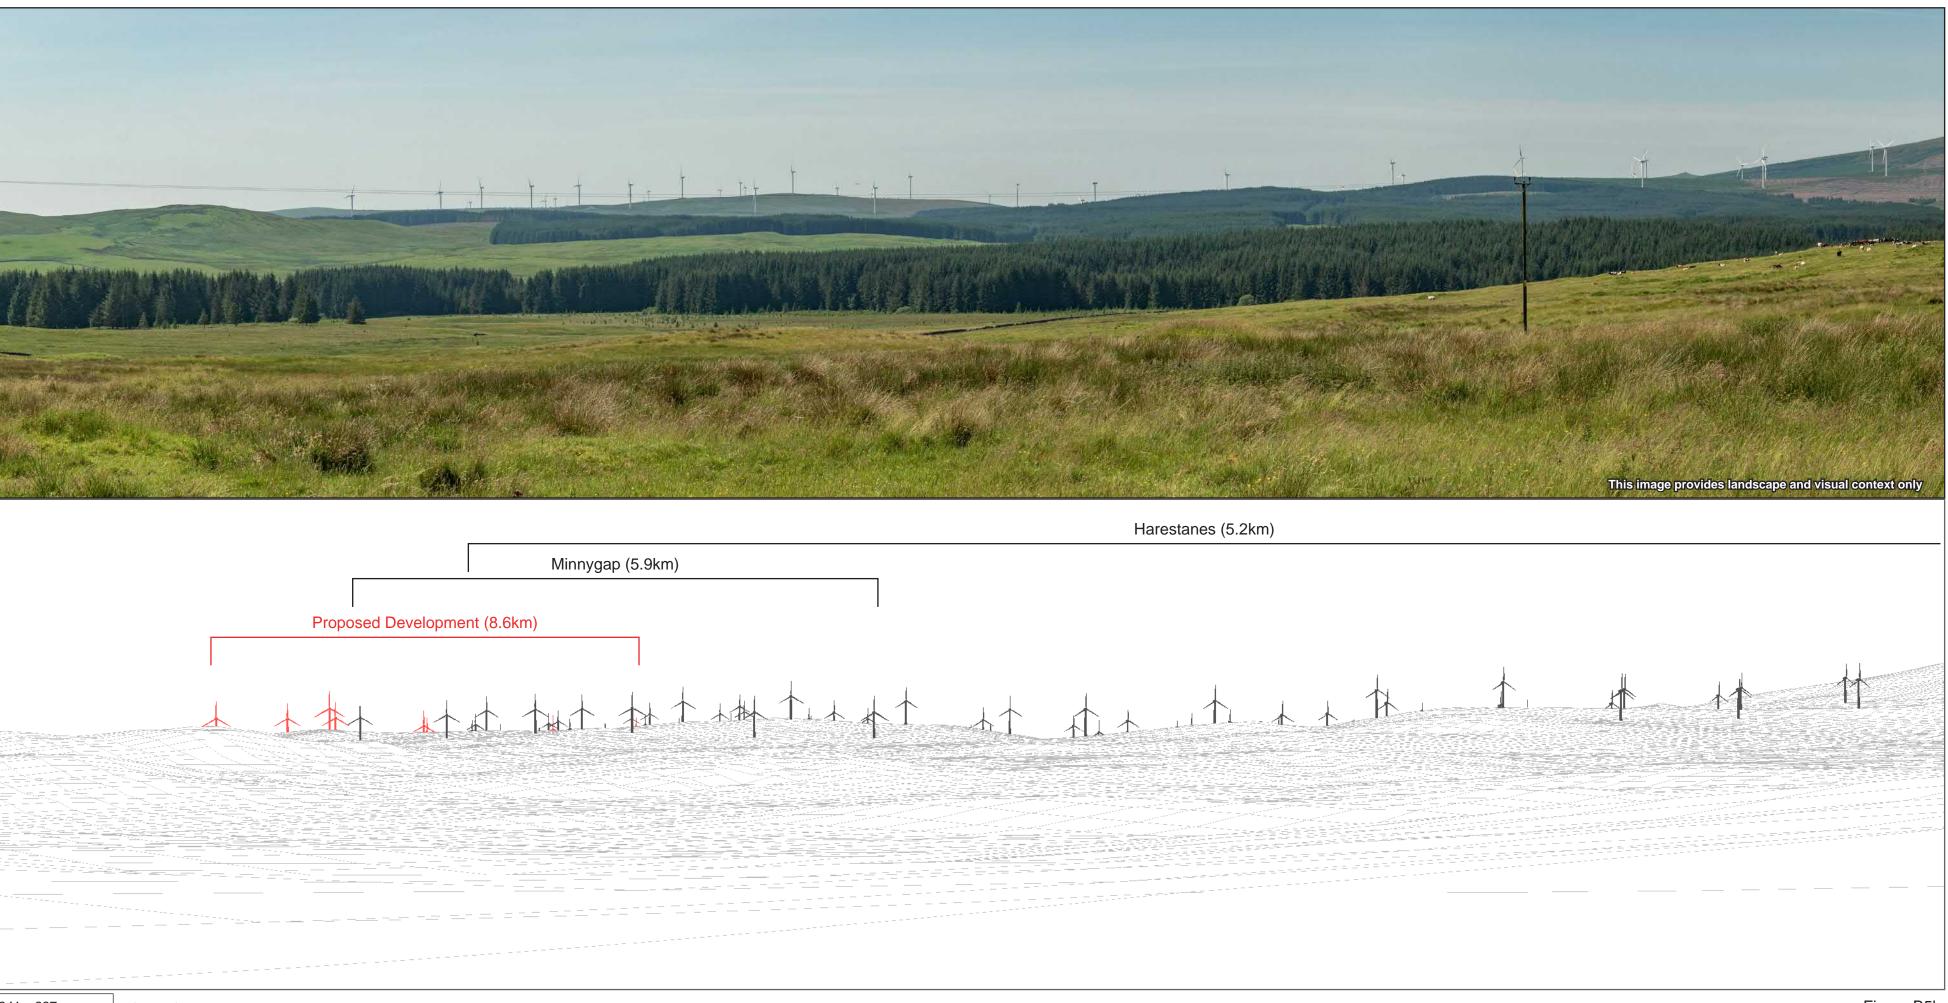

| Viewpoint OS Grid Reference:306080, 601927Eye Level:240.5mDirection of View:205° (centre of windfarm) | Horizontal Field of View:<br>Nearest Turbine:<br>Principal Viewing Distance | 90° (cylindrical projection)<br>8.62km<br>812.5mm | Photographic Equipment:<br>Date and Time Taken:<br>Camera Height: | Nikon D750, 50mm Lens<br>25/06/2020, 12:00<br>1.5m AGL | Paper Size:<br>Image Size: |  |
|-------------------------------------------------------------------------------------------------------|-----------------------------------------------------------------------------|---------------------------------------------------|-------------------------------------------------------------------|--------------------------------------------------------|----------------------------|--|
|-------------------------------------------------------------------------------------------------------|-----------------------------------------------------------------------------|---------------------------------------------------|-------------------------------------------------------------------|--------------------------------------------------------|----------------------------|--|

841 x 297mm 820 x 130mm

Legend: Proposed Development Operational Windfarms

Figure B5b Viewpoint 8: Southern Upland Way, Beattock Harestanes South Windfarm Extension

Harestanes South Windfarm Extension