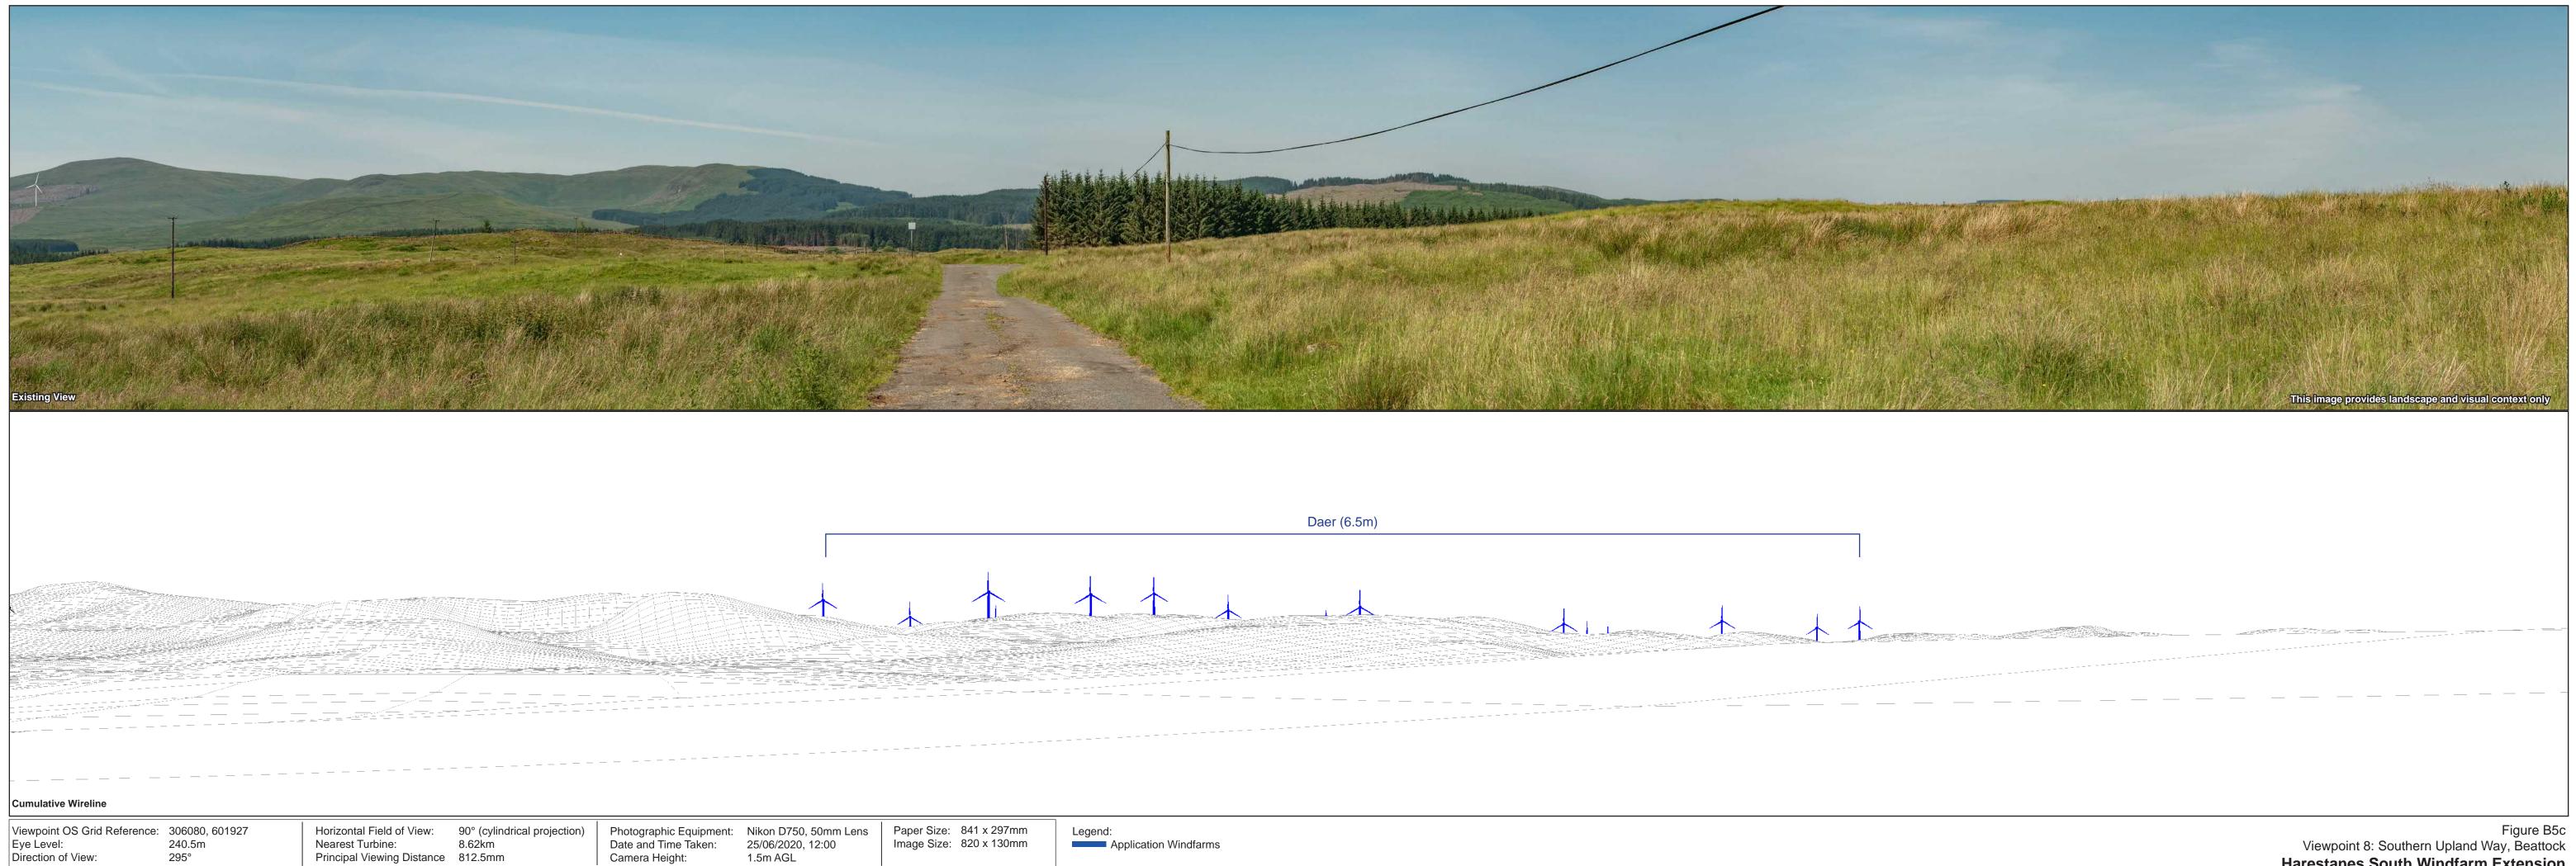

| Viewpoint OS Grid Reference:306080, 601927Eye Level:240.5mDirection of View:205° (centre of windfarm) | Horizontal Field of View:<br>Nearest Turbine:<br>Principal Viewing Distance | 90° (cylindrical projection)<br>8.62km<br>812.5mm | Photographic Equipment:<br>Date and Time Taken:<br>Camera Height: | Nikon D750, 50mm Lens<br>25/06/2020, 12:00<br>1.5m AGL | Paper Size:<br>Image Size: |  |
|-------------------------------------------------------------------------------------------------------|-----------------------------------------------------------------------------|---------------------------------------------------|-------------------------------------------------------------------|--------------------------------------------------------|----------------------------|--|
|-------------------------------------------------------------------------------------------------------|-----------------------------------------------------------------------------|---------------------------------------------------|-------------------------------------------------------------------|--------------------------------------------------------|----------------------------|--|

841 x 297mm 820 x 130mm

Legend: Proposed Development Operational Windfarms

Figure B5b Viewpoint 8: Southern Upland Way, Beattock Harestanes South Windfarm Extension

Harestanes South Windfarm Extension

|                     | and the second s |  |  |
|---------------------|--------------------------------------------------------------------------------------------------------------------------------------------------------------------------------------------------------------------------------------------------------------------------------------------------------------------------------------------------------------------------------------------------------------------------------------------------------------------------------------------------------------------------------------------------------------------------------------------------------------------------------------------------------------------------------------------------------------------------------------------------------------------------------------------------------------------------------------------------------------------------------------------------------------------------------------------------------------------------------------------------------------------------------------------------------------------------------------------------------------------------------------------------------------------------------------------------------------------------------------------------------------------------------------------------------------------------------------------------------------------------------------------------------------------------------------------------------------------------------------------------------------------------------------------------------------------------------------------------------------------------------------------------------------------------------------------------------------------------------------------------------------------------------------------------------------------------------------------------------------------------------------------------------------------------------------------------------------------------------------------------------------------------------------------------------------------------------------------------------------------------------|--|--|
|                     |                                                                                                                                                                                                                                                                                                                                                                                                                                                                                                                                                                                                                                                                                                                                                                                                                                                                                                                                                                                                                                                                                                                                                                                                                                                                                                                                                                                                                                                                                                                                                                                                                                                                                                                                                                                                                                                                                                                                                                                                                                                                                                                                |  |  |
| Existing View       |                                                                                                                                                                                                                                                                                                                                                                                                                                                                                                                                                                                                                                                                                                                                                                                                                                                                                                                                                                                                                                                                                                                                                                                                                                                                                                                                                                                                                                                                                                                                                                                                                                                                                                                                                                                                                                                                                                                                                                                                                                                                                                                                |  |  |
|                     |                                                                                                                                                                                                                                                                                                                                                                                                                                                                                                                                                                                                                                                                                                                                                                                                                                                                                                                                                                                                                                                                                                                                                                                                                                                                                                                                                                                                                                                                                                                                                                                                                                                                                                                                                                                                                                                                                                                                                                                                                                                                                                                                |  |  |
|                     |                                                                                                                                                                                                                                                                                                                                                                                                                                                                                                                                                                                                                                                                                                                                                                                                                                                                                                                                                                                                                                                                                                                                                                                                                                                                                                                                                                                                                                                                                                                                                                                                                                                                                                                                                                                                                                                                                                                                                                                                                                                                                                                                |  |  |
|                     |                                                                                                                                                                                                                                                                                                                                                                                                                                                                                                                                                                                                                                                                                                                                                                                                                                                                                                                                                                                                                                                                                                                                                                                                                                                                                                                                                                                                                                                                                                                                                                                                                                                                                                                                                                                                                                                                                                                                                                                                                                                                                                                                |  |  |
| Cumulative Wireline |                                                                                                                                                                                                                                                                                                                                                                                                                                                                                                                                                                                                                                                                                                                                                                                                                                                                                                                                                                                                                                                                                                                                                                                                                                                                                                                                                                                                                                                                                                                                                                                                                                                                                                                                                                                                                                                                                                                                                                                                                                                                                                                                |  |  |