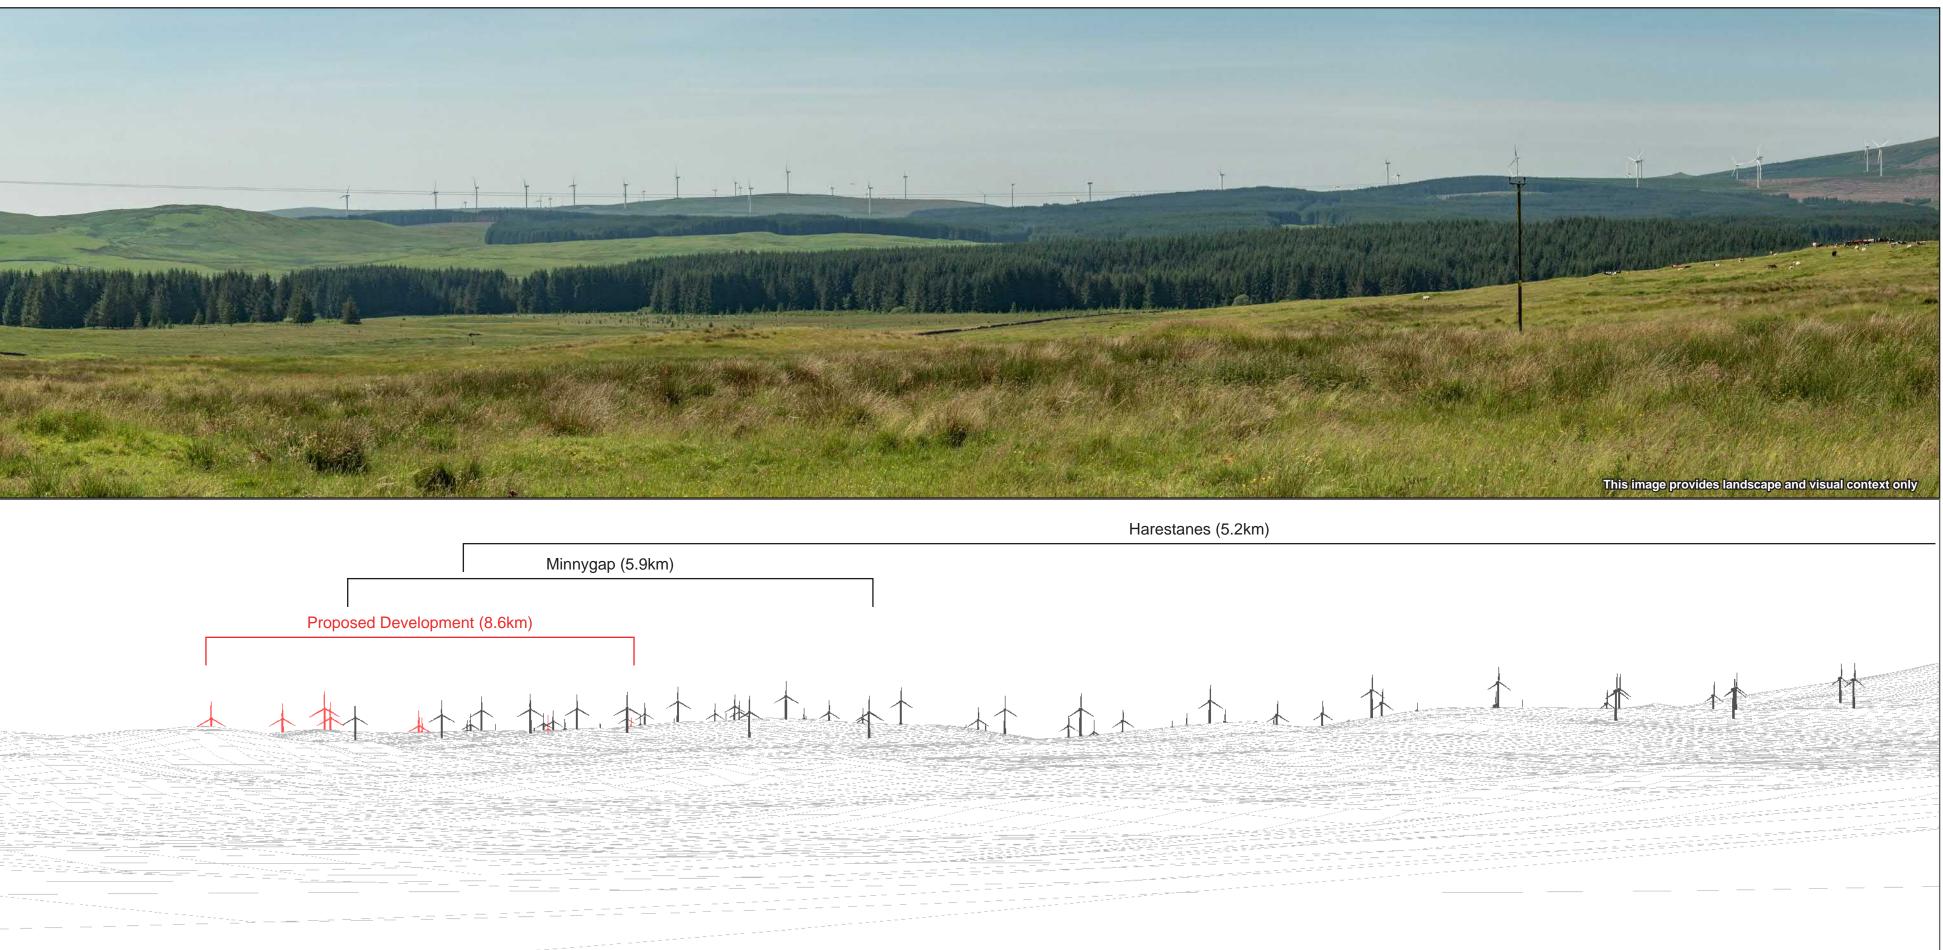

| Viewpoint OS Grid Reference:306080, 601927Eye Level:240.5mDirection of View:205° (centre of windfarm) | Horizontal Field of View:<br>Nearest Turbine:<br>Principal Viewing Distance | 90° (cylindrical projection)<br>8.62km<br>812.5mm | Photographic Equipment:<br>Date and Time Taken:<br>Camera Height: | Nikon D750, 50mm Lens<br>25/06/2020, 12:00<br>1.5m AGL | Paper Size:<br>Image Size: |  |
|-------------------------------------------------------------------------------------------------------|-----------------------------------------------------------------------------|---------------------------------------------------|-------------------------------------------------------------------|--------------------------------------------------------|----------------------------|--|
|-------------------------------------------------------------------------------------------------------|-----------------------------------------------------------------------------|---------------------------------------------------|-------------------------------------------------------------------|--------------------------------------------------------|----------------------------|--|

841 x 297mm 820 x 130mm

Legend: Proposed Development Operational Windfarms

Figure B5b Viewpoint 8: Southern Upland Way, Beattock Harestanes South Windfarm Extension

Harestanes South Windfarm Extension