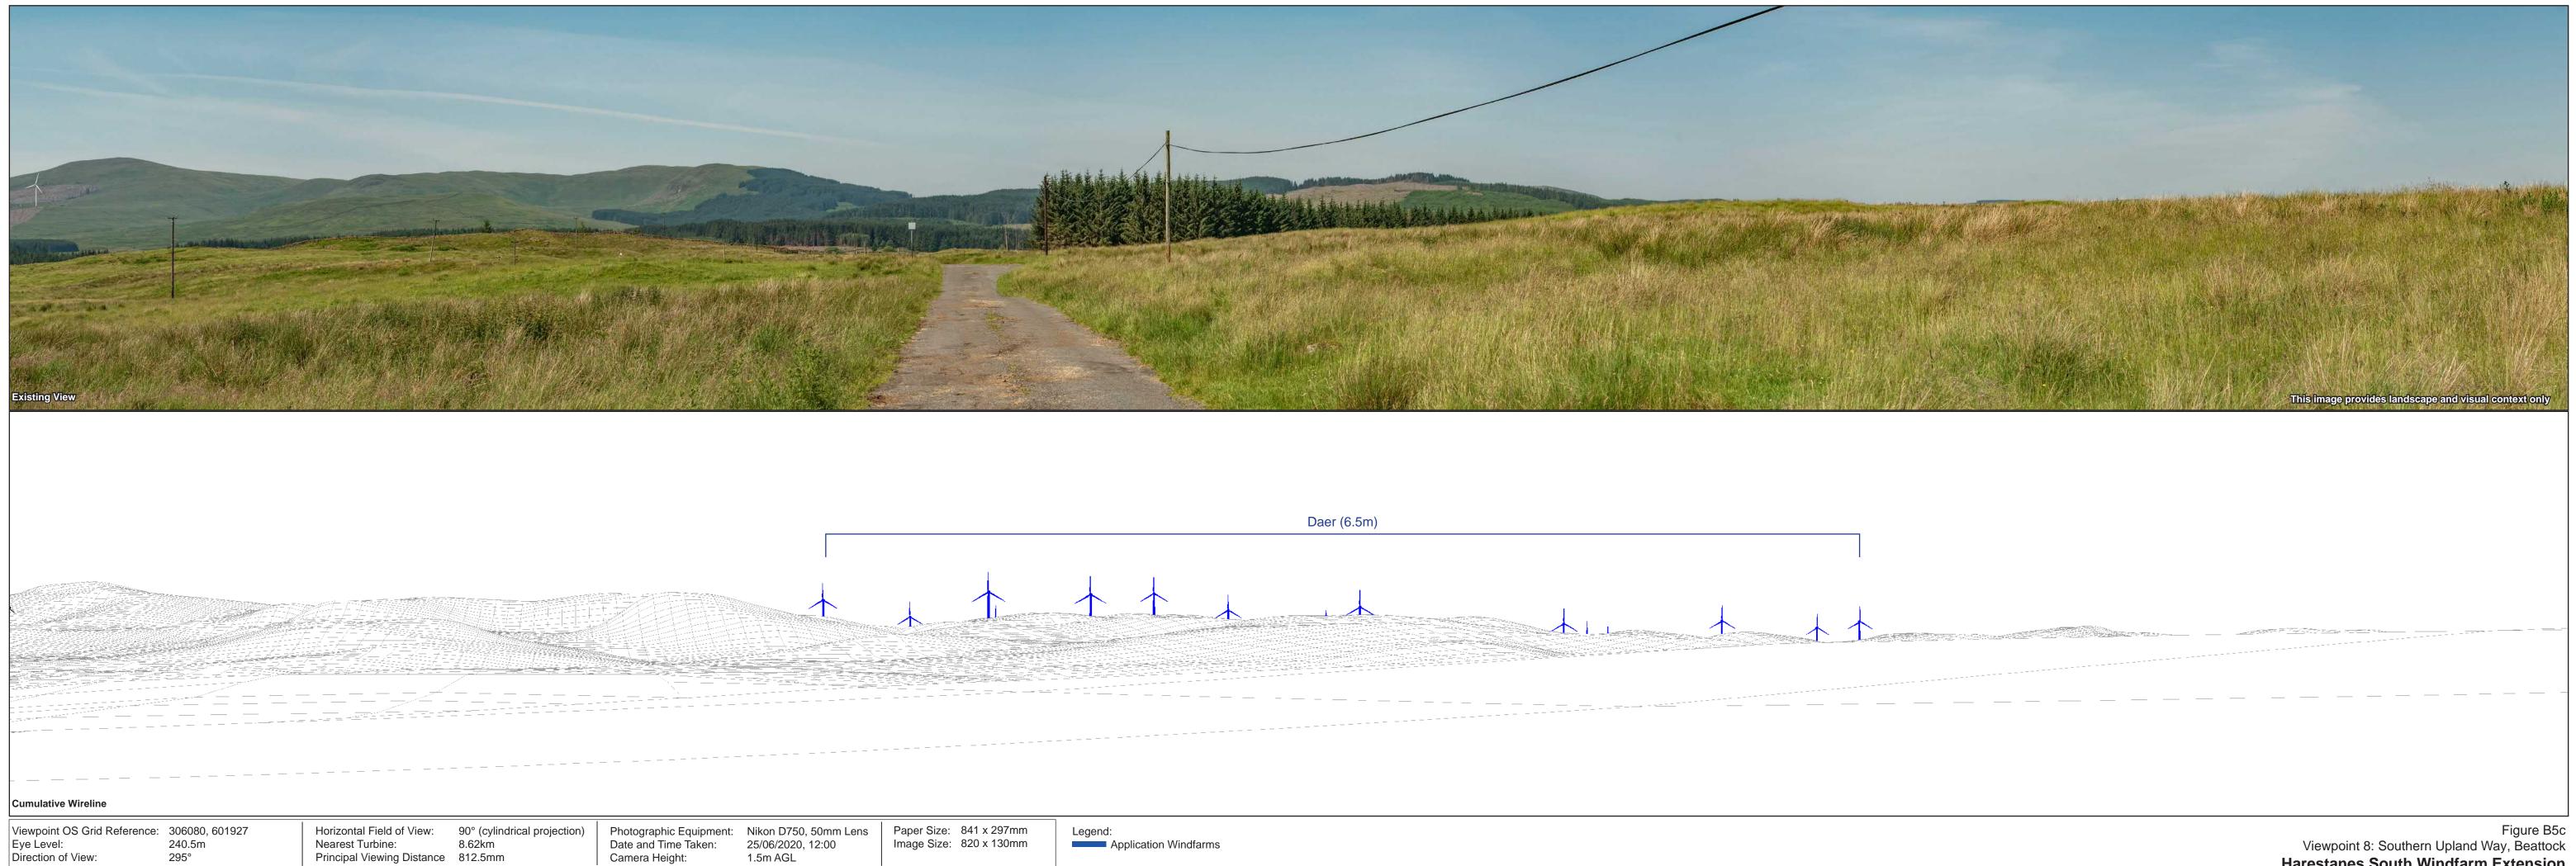

|                     | and the second s |  |  |
|---------------------|--------------------------------------------------------------------------------------------------------------------------------------------------------------------------------------------------------------------------------------------------------------------------------------------------------------------------------------------------------------------------------------------------------------------------------------------------------------------------------------------------------------------------------------------------------------------------------------------------------------------------------------------------------------------------------------------------------------------------------------------------------------------------------------------------------------------------------------------------------------------------------------------------------------------------------------------------------------------------------------------------------------------------------------------------------------------------------------------------------------------------------------------------------------------------------------------------------------------------------------------------------------------------------------------------------------------------------------------------------------------------------------------------------------------------------------------------------------------------------------------------------------------------------------------------------------------------------------------------------------------------------------------------------------------------------------------------------------------------------------------------------------------------------------------------------------------------------------------------------------------------------------------------------------------------------------------------------------------------------------------------------------------------------------------------------------------------------------------------------------------------------|--|--|
|                     |                                                                                                                                                                                                                                                                                                                                                                                                                                                                                                                                                                                                                                                                                                                                                                                                                                                                                                                                                                                                                                                                                                                                                                                                                                                                                                                                                                                                                                                                                                                                                                                                                                                                                                                                                                                                                                                                                                                                                                                                                                                                                                                                |  |  |
| Existing View       |                                                                                                                                                                                                                                                                                                                                                                                                                                                                                                                                                                                                                                                                                                                                                                                                                                                                                                                                                                                                                                                                                                                                                                                                                                                                                                                                                                                                                                                                                                                                                                                                                                                                                                                                                                                                                                                                                                                                                                                                                                                                                                                                |  |  |
|                     |                                                                                                                                                                                                                                                                                                                                                                                                                                                                                                                                                                                                                                                                                                                                                                                                                                                                                                                                                                                                                                                                                                                                                                                                                                                                                                                                                                                                                                                                                                                                                                                                                                                                                                                                                                                                                                                                                                                                                                                                                                                                                                                                |  |  |
|                     |                                                                                                                                                                                                                                                                                                                                                                                                                                                                                                                                                                                                                                                                                                                                                                                                                                                                                                                                                                                                                                                                                                                                                                                                                                                                                                                                                                                                                                                                                                                                                                                                                                                                                                                                                                                                                                                                                                                                                                                                                                                                                                                                |  |  |
|                     |                                                                                                                                                                                                                                                                                                                                                                                                                                                                                                                                                                                                                                                                                                                                                                                                                                                                                                                                                                                                                                                                                                                                                                                                                                                                                                                                                                                                                                                                                                                                                                                                                                                                                                                                                                                                                                                                                                                                                                                                                                                                                                                                |  |  |
| Cumulative Wireline |                                                                                                                                                                                                                                                                                                                                                                                                                                                                                                                                                                                                                                                                                                                                                                                                                                                                                                                                                                                                                                                                                                                                                                                                                                                                                                                                                                                                                                                                                                                                                                                                                                                                                                                                                                                                                                                                                                                                                                                                                                                                                                                                |  |  |

| Viewpoint OS Grid Reference:306080, 601927Eye Level:240.5mDirection of View:205° (centre of windfarm) | Horizontal Field of View:<br>Nearest Turbine:<br>Principal Viewing Distance | 90° (cylindrical projection)<br>8.62km<br>812.5mm | Photographic Equipment:<br>Date and Time Taken:<br>Camera Height: | Nikon D750, 50mm Lens<br>25/06/2020, 12:00<br>1.5m AGL | Paper Size:<br>Image Size: |  |
|-------------------------------------------------------------------------------------------------------|-----------------------------------------------------------------------------|---------------------------------------------------|-------------------------------------------------------------------|--------------------------------------------------------|----------------------------|--|
|-------------------------------------------------------------------------------------------------------|-----------------------------------------------------------------------------|---------------------------------------------------|-------------------------------------------------------------------|--------------------------------------------------------|----------------------------|--|

841 x 297mm 820 x 130mm

Legend: Proposed Development Operational Windfarms

Figure B5b Viewpoint 8: Southern Upland Way, Beattock Harestanes South Windfarm Extension

Harestanes South Windfarm Extension

|                     | and the second s |  |  |
|---------------------|--------------------------------------------------------------------------------------------------------------------------------------------------------------------------------------------------------------------------------------------------------------------------------------------------------------------------------------------------------------------------------------------------------------------------------------------------------------------------------------------------------------------------------------------------------------------------------------------------------------------------------------------------------------------------------------------------------------------------------------------------------------------------------------------------------------------------------------------------------------------------------------------------------------------------------------------------------------------------------------------------------------------------------------------------------------------------------------------------------------------------------------------------------------------------------------------------------------------------------------------------------------------------------------------------------------------------------------------------------------------------------------------------------------------------------------------------------------------------------------------------------------------------------------------------------------------------------------------------------------------------------------------------------------------------------------------------------------------------------------------------------------------------------------------------------------------------------------------------------------------------------------------------------------------------------------------------------------------------------------------------------------------------------------------------------------------------------------------------------------------------------|--|--|
|                     |                                                                                                                                                                                                                                                                                                                                                                                                                                                                                                                                                                                                                                                                                                                                                                                                                                                                                                                                                                                                                                                                                                                                                                                                                                                                                                                                                                                                                                                                                                                                                                                                                                                                                                                                                                                                                                                                                                                                                                                                                                                                                                                                |  |  |
| Existing View       |                                                                                                                                                                                                                                                                                                                                                                                                                                                                                                                                                                                                                                                                                                                                                                                                                                                                                                                                                                                                                                                                                                                                                                                                                                                                                                                                                                                                                                                                                                                                                                                                                                                                                                                                                                                                                                                                                                                                                                                                                                                                                                                                |  |  |
|                     |                                                                                                                                                                                                                                                                                                                                                                                                                                                                                                                                                                                                                                                                                                                                                                                                                                                                                                                                                                                                                                                                                                                                                                                                                                                                                                                                                                                                                                                                                                                                                                                                                                                                                                                                                                                                                                                                                                                                                                                                                                                                                                                                |  |  |
|                     |                                                                                                                                                                                                                                                                                                                                                                                                                                                                                                                                                                                                                                                                                                                                                                                                                                                                                                                                                                                                                                                                                                                                                                                                                                                                                                                                                                                                                                                                                                                                                                                                                                                                                                                                                                                                                                                                                                                                                                                                                                                                                                                                |  |  |
|                     |                                                                                                                                                                                                                                                                                                                                                                                                                                                                                                                                                                                                                                                                                                                                                                                                                                                                                                                                                                                                                                                                                                                                                                                                                                                                                                                                                                                                                                                                                                                                                                                                                                                                                                                                                                                                                                                                                                                                                                                                                                                                                                                                |  |  |
| Cumulative Wireline |                                                                                                                                                                                                                                                                                                                                                                                                                                                                                                                                                                                                                                                                                                                                                                                                                                                                                                                                                                                                                                                                                                                                                                                                                                                                                                                                                                                                                                                                                                                                                                                                                                                                                                                                                                                                                                                                                                                                                                                                                                                                                                                                |  |  |